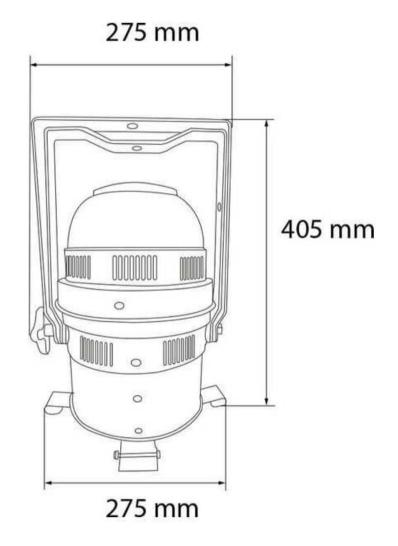

• DMX input and output: 3 pin XLR

• Power supply: 110-230V AC, 50/60 Hz, max. power consumption: 120 W

Colour: Black

• Dimensions: 405 x 275 x 275 mm

• Weight: 3.4 kg

| Construction Type       | PAR64         |
|-------------------------|---------------|
| Number of LEDs          | 18            |
| power of the single LED | 8 W           |
| Color mixing            | RGBW          |
| LED Type                | x-in-1        |
| Floor housing           | Yes           |
| Fanless                 | No            |
| remote control          | not supported |
| wireless DMX            | No            |
| Housing Color           | Black         |
|                         |               |