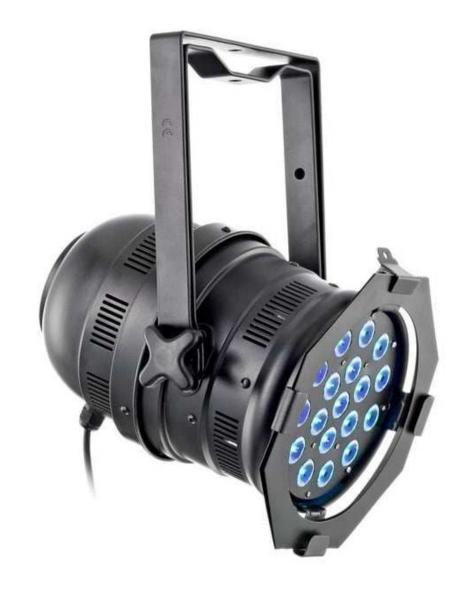

## Led Par 64 CX-3 RGBW 18x8w B

The CX LED PAR series delivers completely new colour creations to LED spotlights. The Multi-Chip LEDs enable a entirely new colour mixing possibilities in all ranges of visible light. Pastel colours, vivid base-Colours or even white tones can be presented in uttermost precision. The LED PAR 64 CX-3 is equipped with 18 High-Power RGBW 4in1 quad colour LEDs. With 144 Watts of LED power combined with outstanding colour mixing capabilities enable a strong and balanced colour display. All features can be easily accessed directly from the elegant white LED display on the back side of the spotlight.

## **Technical data:**

• Light source: 18 RGBW 4in1 quad colour LEDs with 8W each

• Beam angle: 25°

• Control: DMX-512 (4, 6 or 8 channels selectable), direct control via display with 4 buttons, automatic mode, sound active mode, master / slave with ID function